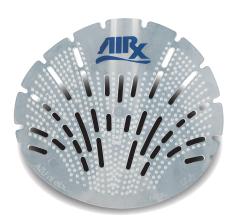

#### Description

RX115 Urinal Gel Screens will keep your urinals from clogging while freshening the area each time the urinals are flushed. This product is a unique combination of a gel, our fresh herbal scent, and Airicide® Odor Counteractant. Its combination of ingredients makes this product the latest in urinal screen technology.

#### Uses

RX115 Gel Urinal Screens are ideal replacements for ordinary under-performing urinal screens. They can be be used in any standard urinal to obtain superior results. Ideal for use in any urinal in any facility, they offer the superior results you've come to expect from Airx products.

#### Directions

Simply remove the RX115 screen from the box and place in the urinal as you would an ordinary screen. You will notice the benefits of this product from the very first flush.

## **Specifications**

| TYPE               | Infused Gel Screen           |
|--------------------|------------------------------|
| FLUSHES            | 2000 min.                    |
| DIMENSIONS         | 7.5"(w)x7"(h)x3.5"(d)        |
| SCREENS PER CASE   | 10 Per box, 6 boxes per case |
| ODOR COUNTERACTANT | AIRICIDE®                    |
| VOC's              | Compliant in all states      |