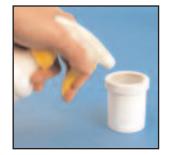

# RX 100 100% ODOR COUNTERACTANT

This unique product consists of a concentrated blend of *AIRICIDE*<sup>®</sup> plus other odor counteractants in pure, 100% active form, nothing more, nothing less. There is no water, no alcohol, no petroleum distillate, no propellant, nothing to dilute the product's superior effectiveness. A single shot of RX 100 from a trigger sprayer gives immediate relief from the most offensive of foul odors, and because RX 100 is so much more concentrated than other products, it lasts for hours, not just minutes. When the odor problem is a continuous one, just spray RX 100 over the microcell absorbent in one of the Mini Freshenaire canisters.\* With its help, you'll eliminate foul odors for days at a time with just one treatment.

\*Provided with each case of pints.

For immediate relief from foul odors, spray RX 100 into the air, or ......

spray a small amount directly on the source of the offensive odor.

For continuous odor relief, spray granules in Mini Freshenaire .....

WITH MINI FRESHENAIRE - Spray RX 100 over absorbent granules in canister. Place canister in an out of the way spot with good air circulation.