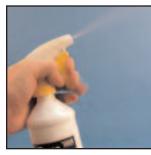

## DIRECTIONS

AS A SPACE SPRAY - Place one of the special trigger sprayers on the bottle and tighten. Rotate the tip of the sprayer to dispense a fine mist. Point the sprayer away from the face and towards the ceiling and then spray RX 100 into the air. Use sparingly – one spray eliminates most odors and lasts for hours.