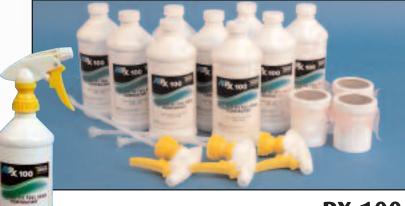

# RX 100 100% ODOR COUNTERACTANT

This unique product consists of a concentrated blend of *AIRICIDE*<sup>®</sup> plus other odor counteractants in pure, 100% active form, nothing more, nothing less. There is no water, no alcohol, no petroleum distillate, no propellant, nothing to dilute the product's superior effectiveness. A single shot of RX 100 from a trigger sprayer gives immediate relief from the most offensive of foul odors, and because RX 100 is so much more concentrated than other products, it lasts for hours, not just minutes. When the odor problem is a continuous one, just spray RX 100 over the microcell absorbent in one of the Mini Freshenaire canisters.\* With its help, you'll eliminate foul odors for days at a time with just one treatment.

\*Provided with each case of pints.

For immediate relief from foul odors, spray RX 100 into the air, or ......

spray a small amount directly on the source of the offensive odor.

For continuous odor relief, spray granules in Mini Freshenaire .....