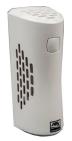

## **RX Scentinel Desktop**

- The personal size Scentinel cabinet.
- Uses one RX17.
- Small and compact so it fits on your desk or out of the way spot.
- Continuous odor control for 1 month.

Packed 1 per box, takes one D size battery