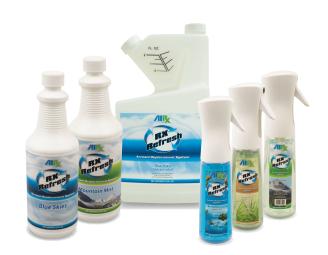

## RX REFRESH® Aerosol Replacement System

- Concentrated space deodorizer that is designed to work with a new type of trigger sprayer that projects a calculated amount of air freshener into a fine mist with every trigger pull.
- Available in Mountain Mist, Blue Skies, Herbal Fushion and Aquatic Mist fragrance notes.
- An alternative to expensive and wasteful aerosol cans.
- One bottle of RX Refresh® Concentrate fills 32 RX Refresh® Sprayers.

Packed 2 concentrated quarts with 2 9oz. bottles and sprayers

#### Also available as RTU versions in quarts

• For those customers that just want to use the products without any mixing

Packed 6 RTU quarts per case with 2 trigger sprayers