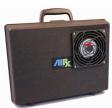

#### **RX Freshenaire Cabinets**

The Freshenaire is a portable case (13"x16"x4") with handle. Built-in extension cord and 110v electric fan to circulate AIRICIDE®, and

- cover to conserve microcell when not being used.
  For those large areas that need odor control or the worst situations.
- The Freshenaire will hold up to five RX19E's

Packed 1 per box and uses 110 volt wall power