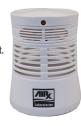

#### **RX Scentinel Cabinets**

- Newly designed cabinet made just for RX19E microcells
- Easy to load tray for mounting the RX19E microcells
- The Scentinel cabinet will hold up to three RX19E microcells
- One D size battery will power the cabinet for 60 days of continous use.
- Locking key and mounting template, instructions and hardware included

Packed 1 per box, takes one D size battery